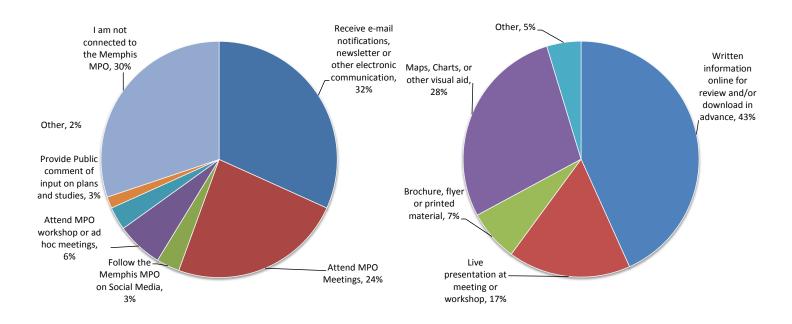

#### 5. How are you currently connected to 6. How would you prefer to have detailed or complicated material presented to you? (1 sticker)

7. Which of the following best describes 8. How often do you attend Memphis MPO vou? (1 sticker) events? (1 sticker)