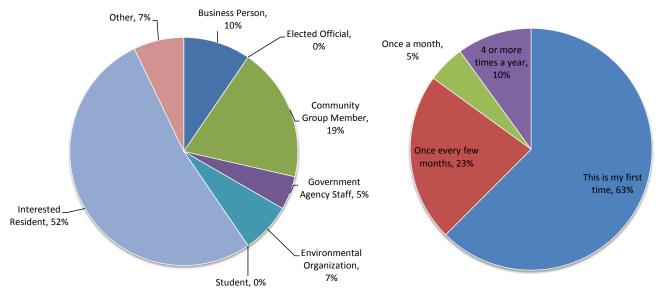

#### 5. How are you currently connected to 6. How would you prefer to have detailed or complicated material presented to you? (1 sticker)

7. Which of the following best describes 8. How often do you attend Memphis MPO vou? (1 sticker) events? (1 sticker)