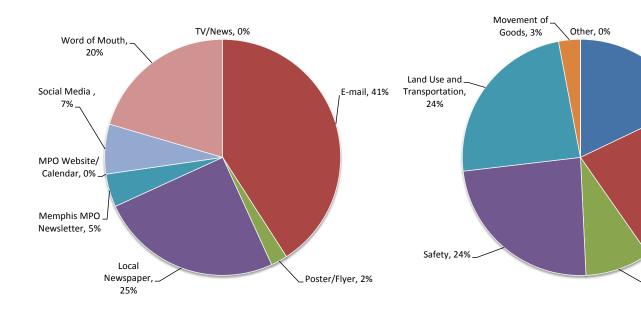

### **3.** In general, how do you tend to hear about news and events in your commu-

## 4. How would you most likely provide your input to the Memphis MPO? (2 stickers per)

nity? (2 stickers)

# the Memphis MPO? (2 sticker)