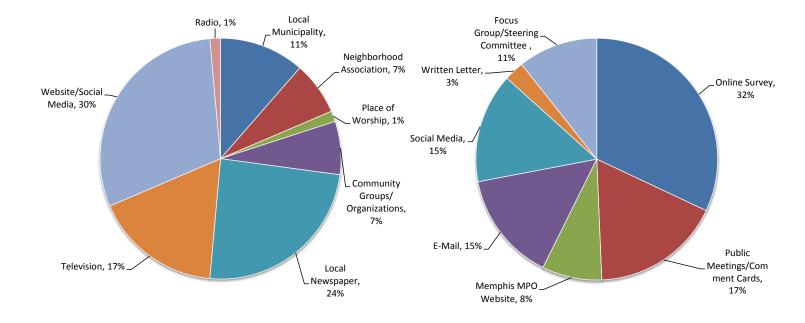

#### **Public Involvement Survey Results**

**1.** How did you hear about today's public meeting? (1 sticker) **2.** Other than bike/ped issues, what regional transportation issues are you most interested in? (2 stickers)

Long Range

Transportation

Improvements, 18%

Transit. 22%

Congestion, 9%